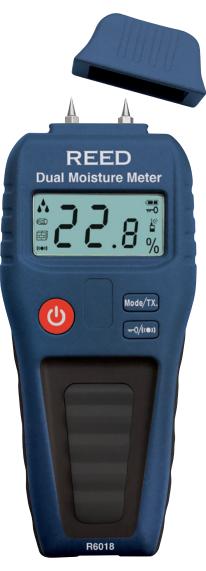

# Dual Moisture Meter, Pin/Pinless Model R6018

#### Features

- Pin and Pinless functions detect moisture in wood and building materials (sheet rock, cardboard, plaster, concrete and mortar)
- Pinless measurement depth up to 1" (25mm)
- Classifies moisture status as: low, medium and high
- Audible alert and Data Hold functions
- Built-in measurement verification and battery check
- Low battery indicator and auto shut-off
- Replaceable pins
- Includes pins, protective cap and battery