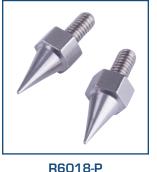

#### **R6018-KIT**

Water Damage/Restoration Kit Includes: R6018 Dual Moisture Meter, 8706 Digital Psychrometer, and C-820 Carrying Case

| Model     | Description                      |
|-----------|----------------------------------|
| R6018     | Dual Moisture Meter, Pin/Pinless |
| R6018-KIT | Water Damage/Restoration Kit     |
| R6018-P   | Replacement Electrode Pins       |
| CA-05A    | Soft Carrying Case               |