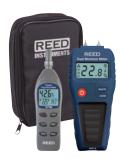

#### **R6018-KIT**

Water Damage/Restoration Kit Includes: R6018 Dual Moisture Meter, 8706 Digital Psychrometer, and C-820 Carrying Case

| Model     | Description                      |
|-----------|----------------------------------|
| R6018     | Dual Moisture Meter, Pin/Pinless |
| R6018-KIT | Water Damage/Restoration Kit     |
| R6018-P   | Replacement Electrode Pins       |
| CA-05A    | Soft Carrying Case               |