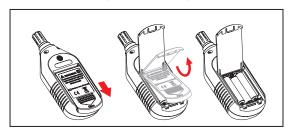

# **Battery Installation and Replacement**

- 1. This meter uses 3 AAA batteries. Refer to the figure below for battery installation and replacement steps.
- Push the battery cover open in the direction of the arrow, lift the cover and remove the batteries.
- 3. Install new batteries in accordance of polarity indications.
- Close the cover tightly after installing new batteries.