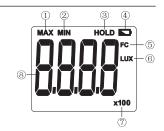

## **Display Description**

- 1. Maximum
- 2. Minimum
- 3. Data Hold
- 4. Low Battery Indicator
- 5. Foot Candle
- 6. Lux
- 7. Value 10 or Value 10
- 8. Illumination Value