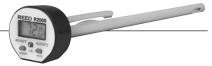

# **REED** Model R2000 Digital Stem Thermometer

#### Features

- °F to °C switchable
- Battery Included (LR44, 1.5V)
- Water resistant
- · Five year warranty
- · Hand wash only

#### Specifications

- Temperature Range: -40 to 450°F (-40 to 230°C)
- Resolution: 0.1°F/°C
- · Response Time: 8 seconds, with 2-second updates
- Accuracy: ±1.0°F: 0 to 230°F; ±3.6°F: <0°F & >230°F